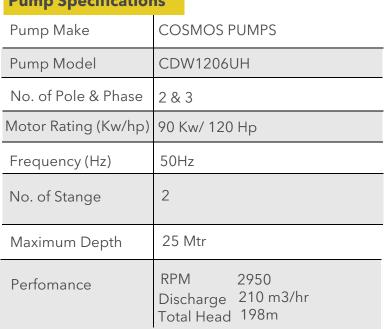

These pumps are suitable for dewatering, over pumping sewage, drainage pumping, and chiller plants. The discharge is 6 inch with Impeller 316L with mechanical seal (Tungusten Carbide).

At Cosmos, we understand pumps, their application, and most importantly, the people using them. We have a complete range of Submersible, Sewage, Slurry, Flood Control diesel and electric-driven pumps that offer durability and long life. The modular design delivers flexibility in packaging. And, easy servicing of worn components means less downtime and more pumping without stopping.

### **Additional Protection**

- 1. Temeprature Sensor
- 2. Moisture Sensor
- 3. Four Bearing System

### **Control Panel**

- 1. VFD Based System
- 2. Temperature Relay for Auto Cut Off
- 3. Warwick Moisture Sensor Cum Relay



#### **Material Of Construction**

- 1. All Wet Parts SG 500/7
- 2. Impeller 316L
- 3. Dual Class Winding
- 4. 6 Wire Data Cable
- 5. Tungsten Carbide Mechanical Seal
- 6. Stainless Steel Mesh

7. Cable Length 10 mtr (35mm X 4) For

DOL Twin Cable Optional for Star Delta





## **Pump Specifications**

# **GAD Drawing Dimension**

#### **Performance Curve**



**Note:** We are manufacturing pumps as per the demand of the customer requirements: Open Impeller pumps, Electric motor driven pumps, with 2/4 wheel types, skid mounted types silenced canopy and MOC according to customer requirements. For pumping range upto flow 3500m<sup>3</sup>/Hr & head upto 200m.

# **ASIAN PRESENCE**

# INDIA DELHI NCR ( HQ & FACTORY ) | 1-23 DLF Industrial Area-I, Faridabad, (HR)

+91 9354797963 export@cosm