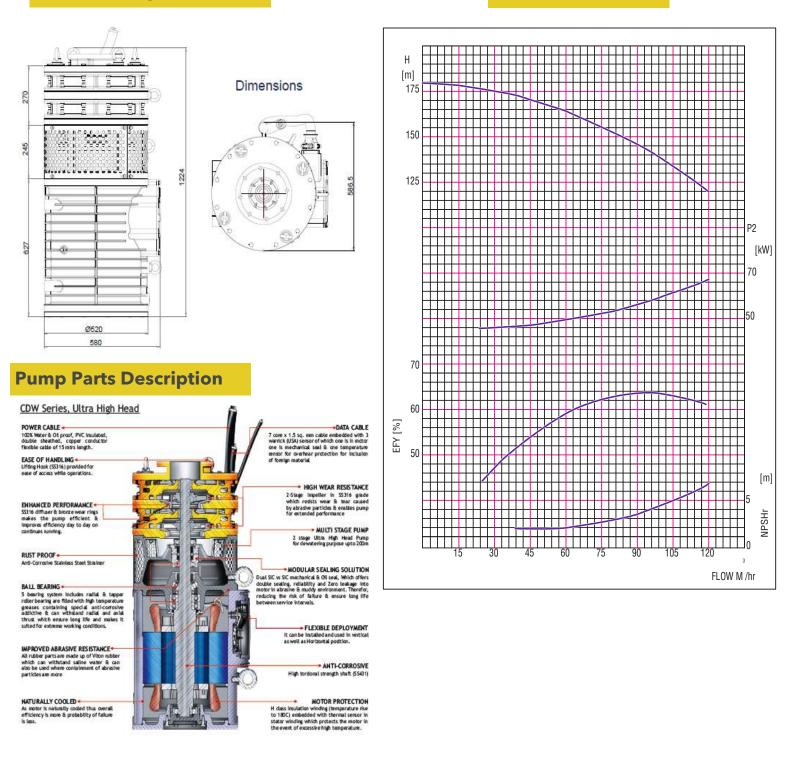

# **GAD Drawing Dimension**

#### **Performance Curve**

**Note:** We are manufacturing pumps as per the demand of the customer requirements: Open Impeller pumps, Electric motor driven pumps, with 2/4 wheel types, skid mounted types silenced canopy and MOC according to customer requirements. For pumping range upto flow 3500m<sup>3</sup>/Hr & head upto 200m.

#### **Material Of Construction**

- 1. All Wet Parts SG 500/7
- 2. Impeller 316L
- 3. Dual Class Winding
- 4. 6 Wire Data Cable
- 5. Tungsten Carbide Mechanical Seal
- 6. Stainless Steel Mesh

7. Cable Length 10 mtr (35mm X 4) For